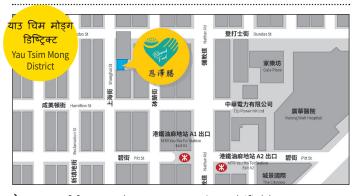

# सोधपुछ Enquiry

काउलुन सिटि डिष्ट्रिक्ट Kowloon City District

2336 2238

याउ चिम मोङ्ग डिष्ट्रिक्ट Yau Tsim Mong District 3618 8152

ठेगाना **Address :** Flat 2202-03, 22/F, Multifield Centre, No.

426 Shanghai Street, Mong Kok सोधपुछ **Enquiry :** 3618 8152

| सेवा घण्टा       | Mon | Tue | Wed | Thu | Fri | Sat |
|------------------|-----|-----|-----|-----|-----|-----|
| 10:00am - 1:00pm | V   |     | V   |     | V   | V   |
| 2:00pm - 6:00pm  | V   | V   | V   |     | V   |     |
| 7:00pm - 10:00pm |     | V   |     |     |     |     |