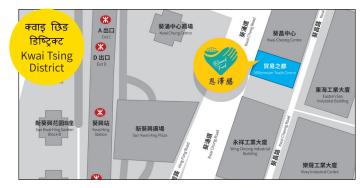

Kwai Cheong Road, Kwai Chung, New Territories

सोधपुछ Enquiry: 2364 8191

| सेवा घण्टा       | Mon | Tue | Wed | Thu | Fri | Sat |
|------------------|-----|-----|-----|-----|-----|-----|
| 10:00am - 2:00pm |     | V   | V   |     | V   | V   |
| 2:00pm - 6:00pm  |     | V   | V   |     | V   |     |
| 6:00pm – 8:00pm  |     |     |     |     | V   |     |