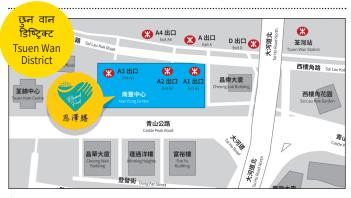

ठेगाना Address : Unit 821, 8/F, Nan Fung Centre, 264-298 Castle

Peak Road, Tsuen Wan, New Territories

सोधप्छ Enquiry: 2690 0920

| सेवा घण्टा       | Mon | Tue | Wed | Thu | Fri | Sat |
|------------------|-----|-----|-----|-----|-----|-----|
| 10:00am - 2:00pm |     | V   | V   |     | V   | V   |
| 2:00pm - 6:00pm  |     | V   | V   |     | V   |     |
| 6:00pm – 8:00pm  |     |     |     |     | V   |     |