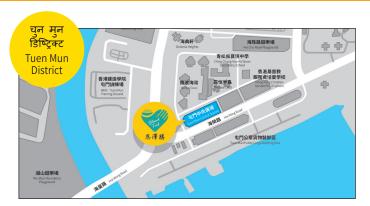

ठेगाना **Address :** Room 1923, Tuen Mun Central Square, No.22 Hoi Wing Road, Tuen Mun, New Territories

सोधप्छ **Enquiry :** 2668 8708

| सेवा घण्टा       | Mon | Tue | Wed | Thu | Fri | Sat |
|------------------|-----|-----|-----|-----|-----|-----|
| 10:00am - 1:00pm | V   | V   | V   |     | V   | V   |
| 2:00pm - 6:00pm  | V   | V   | V   |     | V   |     |
| 6:00pm - 8:00pm  |     | V   | V   |     |     |     |